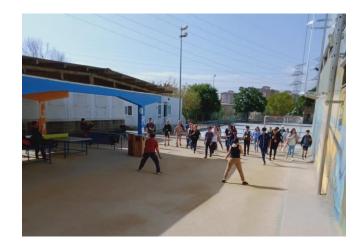

#### What did we do at school in Manresa?

When we first came to school in Manresa, they divided us into groups and gave us the opportunity to socialize with people from other countries. they made us play games and it was really fun.

We also prepared a presentation together with our groups.

We played a game like chair snatching, but no one was eliminated, only the number of chairs decreased as the round went on, making it difficult to stay in the chairs.

We played a game called "Simon says".