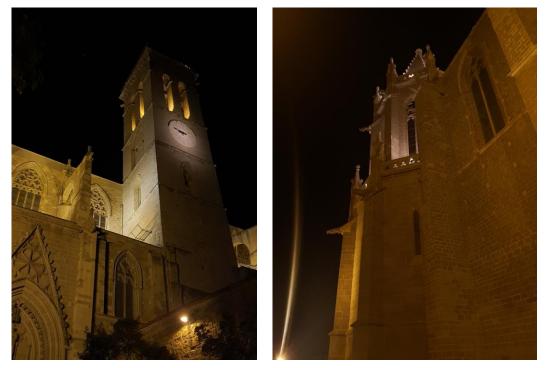

e number of chairs decreased as the round went on, making it difficult to stay in the chairs.

We played a game called "Simon says".





## What did we do at school in Manresa?

On our second day at school, we were divided into groups as on the first day. We started to prepare presentations together with the groups. Which country are we going to, How can we go somewhere? Where can we visit there? and things like that. All groups chose a topic and presented it. We also made a presentation in Spain with our groups. Some photos of what we've done.

















Small mountainous mass in Montserrat, Catalonia, near Barcelona. We went to a church that was here.











#### Montserrat (mountain) (Photos)





## Santa Maria, Manresa

This church is very near to the hotel that we stayed





## Sagrada Familia

We visited the Sagrada Familia when we stayed in Barcelona. It has a wonderful architectural structure. Its construction still continues.





## Sagrada Familia