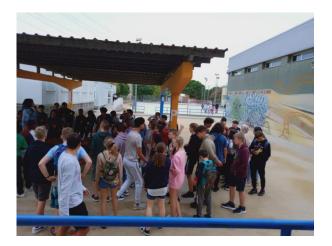

#### What did we do at school in Manresa?

When we first came to school in Manresa, they divided us into groups and gave us the opportunity to socialize with people from other countries. they made us play games and it was really fun.

## What did we do at school in Manresa?

On our second day at school, we were divided into groups as on the first day. We started to prepare presentations together with the groups. Which country are we going to, How can we go somewhere? Where can we visit there? and things like that. All groups chose a topic and presented it. We also made a presentation in Spain with our groups. Some photos of what we've done.