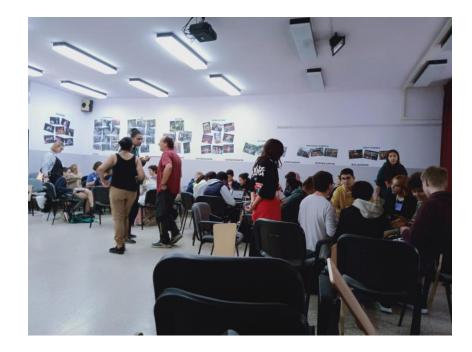

We also prepared a presentation together with our groups.

We played a game like chair snatching, but no one was eliminated, only the number of chairs decreased as the round went on, making it difficult to stay in the chairs.

## What did we do at school in Manresa?

On our second day at school, we were divided into groups as on the first day. We started to prepare presentations together with the groups. Which country are we going to, How can we go somewhere? Where can we visit there? and things like that. All groups chose a topic and presented it. We also made a presentation in Spain with our groups. Some photos of what we've done.